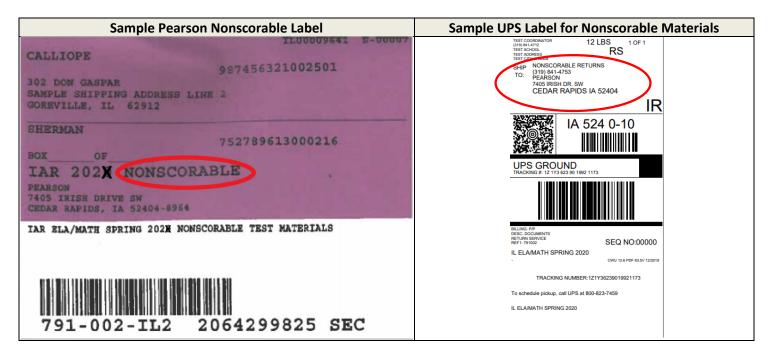

# **RETURNING NONSCORABLE SECURE MATERIALS VIA UPS**

Once materials are ready to ship, the Test Coordinator will apply one <u>nonscorable</u> UPS Ground return label and one <u>nonscorable</u> Pearson colored label to each <u>nonscorable</u> box being returned. Remember, only one school may be packed into a box. <u>Nonscorable</u> label color is **PURPLE**. These labels will list the following address:

### PEARSON 7405 IRISH DR SW CEDAR RAPIDS IA 52404

Count the total number of <u>nonscorable</u> boxes being returned for the school and fill in the sequence (e.g., box 1 of 3, box 2 of 3, box 3 of 3) on the label in the designated space (BOX \_ OF \_ ). Districts must also fill in the school name.